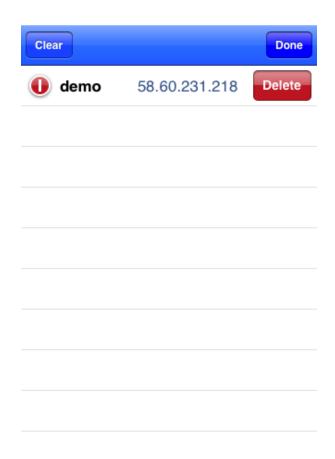

User's name(User ID): The user's name reconciliation that carries a setup with IE

Password(Password): The password reconciliation that carries a setup with IE

Enter a history record page

1. Pick out in the history record a certain click and then can carry on the watch a dot of watch

2. Delete a certain history record

Lightly sweep a certain record, click again 【Delete】 button Delete, can immediately delete an equipment, the following chart:

6) The video displays mode

1.Down the routine mode and full plate mode progress cuts o Regular support mode