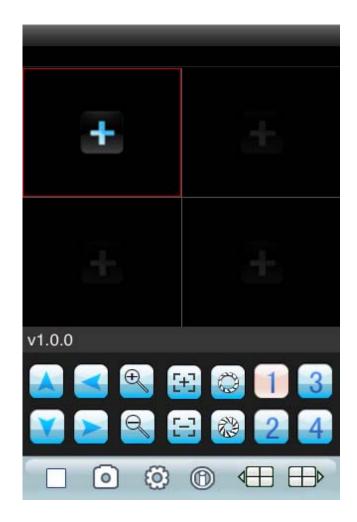

 Click a homologous routing diagram mark, circulate after the procedure a beginning to start interface the following chart

4) Press button vs in response to the function is as follows

Γ

| Function key     | name     | Function description                                                                                                                                                                     |  |
|------------------|----------|------------------------------------------------------------------------------------------------------------------------------------------------------------------------------------------|--|
| $\triangleright$ | play     | The procedure connectivity equipment combines to start broadcasting a video                                                                                                              |  |
| 0                | snap     | Grasp beats<br>snap Grasp to clap a current ICON(grasp a<br>chart document to recognize tacitly<br>conservancy to the cellular phone of tacit<br>approval of photograph catalog bottom.) |  |
| Ô                | setting  | Establish a DVR IP address or watch an area,<br>port, user's name and password and equipment<br>alias information                                                                        |  |
|                  | Up group | Can select up the gang gateway                                                                                                                                                           |  |

٦

|          | Next group        | Can select to descend gang gateway                                                                                                                                                                    |
|----------|-------------------|-------------------------------------------------------------------------------------------------------------------------------------------------------------------------------------------------------|
| (1)      | About             | About information                                                                                                                                                                                     |
| 1234     | Selective channel | Select gateway<br>Selective channel Select a some video of<br>one gateway that broadcasts an<br>equipment.Can carry out eight roads, 16 road<br>gateways to cut over with "descend gang"<br>team work |
|          | PTZ control       | Carry out a cloud on the stage, next, left and right control                                                                                                                                          |
| e<br>C   | Zoom ratio        | The realize tension far draws near                                                                                                                                                                    |
| €¥<br>€₽ | focus             | Carry out focal length to add and subtract                                                                                                                                                            |
|          | aperture          | Carry out diaphragm to add and subtract                                                                                                                                                               |